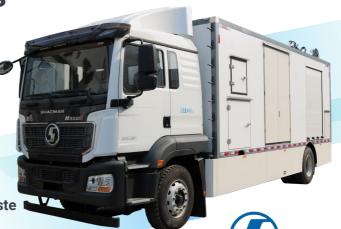

## **MDV-5180**

#### **Medical Waste Disposal Vehicle**

Suitable For Emergency Disposal Of Medical Waste

**Contain 150kw Generator Set** 

**Water Consumption** ≈ 65L/H in average

**Electricity Consumption** ≈ 85kW/H in average

SHACMAN

### **Production Specification**

| Equipment Model No.          | LYC5180XXDS6                                                                          |
|------------------------------|---------------------------------------------------------------------------------------|
| Dimensions (L*W*H)           | 10150 mm * 2550 mm * 3990 mm                                                          |
| Overall Weight               | 18 Ton                                                                                |
| Disinfection Area            | 304 Stainless Steel                                                                   |
| Installed Power              | 120 KW                                                                                |
| Treatment Capacity           | 300 kg/h (±10%)                                                                       |
| Operation And Control        | PLC control, automatic process                                                        |
| Disinfection Temperature     | ≥95°C                                                                                 |
| <b>Disinfection Duration</b> | ≥45min                                                                                |
| Microwave Frequency          | 2450 (+/-50)MHz                                                                       |
| Microwave Generator Power    | 1.25KW * 10 Unit                                                                      |
| Manpower                     | No specialized operator / ONE                                                         |
| Feeding Form                 | Automatic lifting system                                                              |
| Shredding System             | Double-shaft shredder, automatic reverse system configured to avoid material blockage |