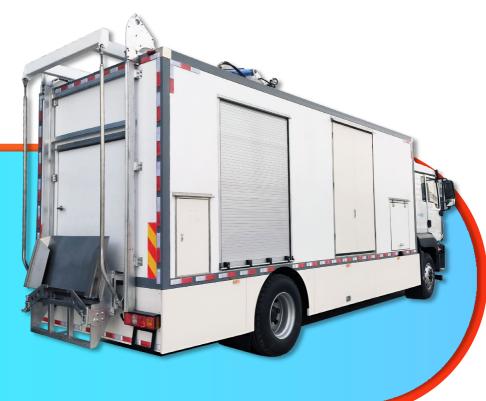

## **MDV-5180**

#### **Medical Waste Disposal Vehicle**

Suitable For Emergency Disposal Of Medical Waste

**Contain 150kw Generator Set** 

**Water Consumption** ≈ 65L/H in average

**Electricity Consumption** ≈ 85kW/H in average

### **Production Specification**

| Equipment Model No.          | LYC5180XXDS6                                                                          |
|------------------------------|---------------------------------------------------------------------------------------|
| Dimensions (L*W*H)           | 10150 mm * 2550 mm * 3990 mm                                                          |
| Overall Weight               | 18 Ton                                                                                |
| Disinfection Area            | 304 Stainless Steel                                                                   |
| Installed Power              | 120 KW                                                                                |
| Treatment Capacity           | 300 kg/h (±10%)                                                                       |
| Operation And Control        | PLC control, automatic process                                                        |
| Disinfection Temperature     | ≥95°C                                                                                 |
| <b>Disinfection Duration</b> | ≥45min                                                                                |
| Microwave Frequency          | 2450 (+/-50)MHz                                                                       |
| Microwave Generator Power    | 1.25KW * 10 Unit                                                                      |
| Manpower                     | No specialized operator / ONE                                                         |
| Feeding Form                 | Automatic lifting system                                                              |
| Shredding System             | Double-shaft shredder, automatic reverse system configured to avoid material blockage |