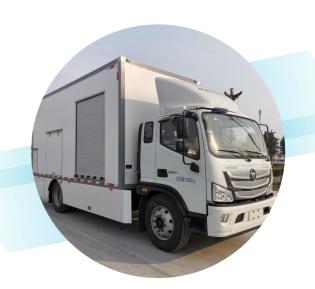

# **MDV-5120**

### **Medical Waste Disposal Vehicle**

**Suitable For Emergency Disposal Of Medical Waste** 

Water Consumption ≈ 12 L/H in average

**Electricity Consumption** ≈ 32 kW/H in average

## **Production Specification**

| <b>Equipment Model No.</b>       | LYC5120XXDF6                                                                          |
|----------------------------------|---------------------------------------------------------------------------------------|
| Dimensions (L*W*H)               | 8000 mm*2540mm*3920mm                                                                 |
| Overall Weight                   | 12200kg                                                                               |
| Required Space (L*W*H)           | 12000*5000*5600mm                                                                     |
| Installed Power                  | 40KW                                                                                  |
| Treatment Capacity               | 60kg/h (±10%)                                                                         |
| <b>Operation And Control</b>     | PLC control, automatic process                                                        |
| Disinfection Temperature         | ≥95°C                                                                                 |
| <b>Disinfection Duration</b>     | ≥45min                                                                                |
| Microwave Frequency              | 2450 (+/-50)MHz                                                                       |
| <b>Microwave Generator Power</b> | 1.25KW * 6unit                                                                        |
| Manpower                         | No specialized operator / ONE                                                         |
| Feeding Form                     | Automatic lifting and charging system contained                                       |
| Shredding System                 | Double-shaft shredder, automatic reverse system configured to avoid material blockage |