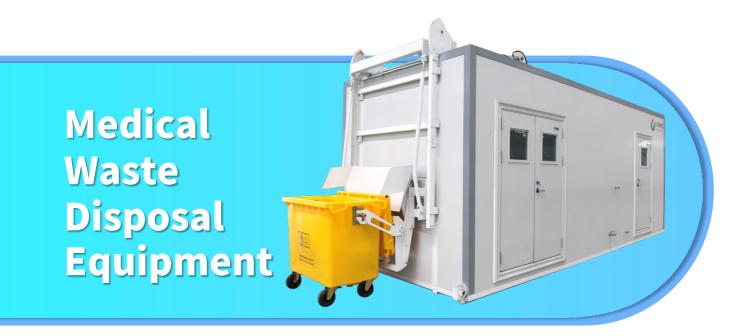

# MDU-3B

Medical waste disposal equipment

Suitable for harmless disposal of medical waste in large hospitals or cities

**WATER** CONSUMPTION About 40L/H in average

### **Production Specification**

| Equipment Model No.       | MDU-3B                                                                                   |
|---------------------------|------------------------------------------------------------------------------------------|
| Dimensions (L*W*H)        | 7625mm*2530mm*3021mm                                                                     |
| Overall Weight            | 10000kg                                                                                  |
| Required Space (L*W*H)    | 9000mm*3500mm*6000mm                                                                     |
| Installed Power           | 115KW                                                                                    |
| Treatment Capacity        | 180kg/h (±10%)                                                                           |
| Operation And Control     | PLC control, automatic process                                                           |
| Disinfection Temperature  | ≥95°C                                                                                    |
| Disinfection Duration     | ≥45min                                                                                   |
| Microwave Frequency       | 2450 (+/-50)MHz                                                                          |
| Microwave Generator Power | 1.25KW * 6unit                                                                           |
| Manpower                  | No specialized operator / ONE                                                            |
| Feeding Form              | Automatic lifting and charging system contained                                          |
| Shredding System          | Double-shaft shredder, automatic reverse system<br>configured to avoid material blockage |