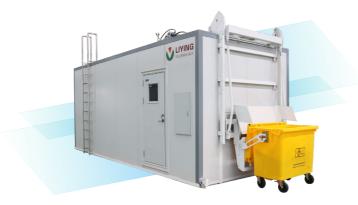

# MDU-3B

Medical waste disposal equipment

Suitable for harmless disposal of medical waste in large hospitals or cities

**WATER** CONSUMPTION About 40L/H in average

### **Production Specification**

| Equipment Model No.       | MDU-3B                                                                                   |
|---------------------------|------------------------------------------------------------------------------------------|
| Dimensions (L*W*H)        | 7625mm*2530mm*3021mm                                                                     |
| Overall Weight            | 10000kg                                                                                  |
| Required Space (L*W*H)    | 9000mm*3500mm*6000mm                                                                     |
| Installed Power           | 115KW                                                                                    |
| Treatment Capacity        | 180kg/h (±10%)                                                                           |
| Operation And Control     | PLC control, automatic process                                                           |
| Disinfection Temperature  | ≥95°C                                                                                    |
| Disinfection Duration     | ≥45min                                                                                   |
| Microwave Frequency       | 2450 (+/-50)MHz                                                                          |
| Microwave Generator Power | 1.25KW * 6unit                                                                           |
| Manpower                  | No specialized operator / ONE                                                            |
| Feeding Form              | Automatic lifting and charging system contained                                          |
| Shredding System          | Double-shaft shredder, automatic reverse system<br>configured to avoid material blockage |