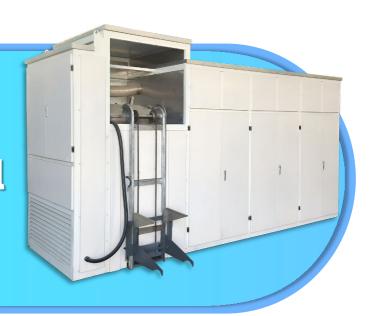

### MDU-1B

#### Medical waste disposal equipment

Suitable for harmless disposal of medical waste in large hospitals or Small cities

#### **Production Specification**

| <b>Equipment Model No.</b>   | MDU-1B                                                                                |
|------------------------------|---------------------------------------------------------------------------------------|
| Dimensions (L*W*H)           | 5258mm*1527mm*2798mm                                                                  |
| Overall Weight               | 3500kg                                                                                |
| Required Space (L*W*H)       | 6000mm*2000mm*3500mm                                                                  |
| Installed Power              | 57KW                                                                                  |
| Treatment Capacity           | 60kg/h (±10%)                                                                         |
| <b>Operation And Control</b> | PLC control, automatic process                                                        |
| Disinfection Temperature     | ≥95°C                                                                                 |
| <b>Disinfection Duration</b> | ≥45min                                                                                |
| Microwave Frequency          | 2450 (+/-50)MHz                                                                       |
| Microwave Generator Power    | 1.25KW * 6unit                                                                        |
| Manpower                     | No specialized operator / ONE                                                         |
| Feeding Form                 | Automatic lifting and charging system contained                                       |
| Shredding System             | Double-shaft shredder, automatic reverse system configured to avoid material blockage |